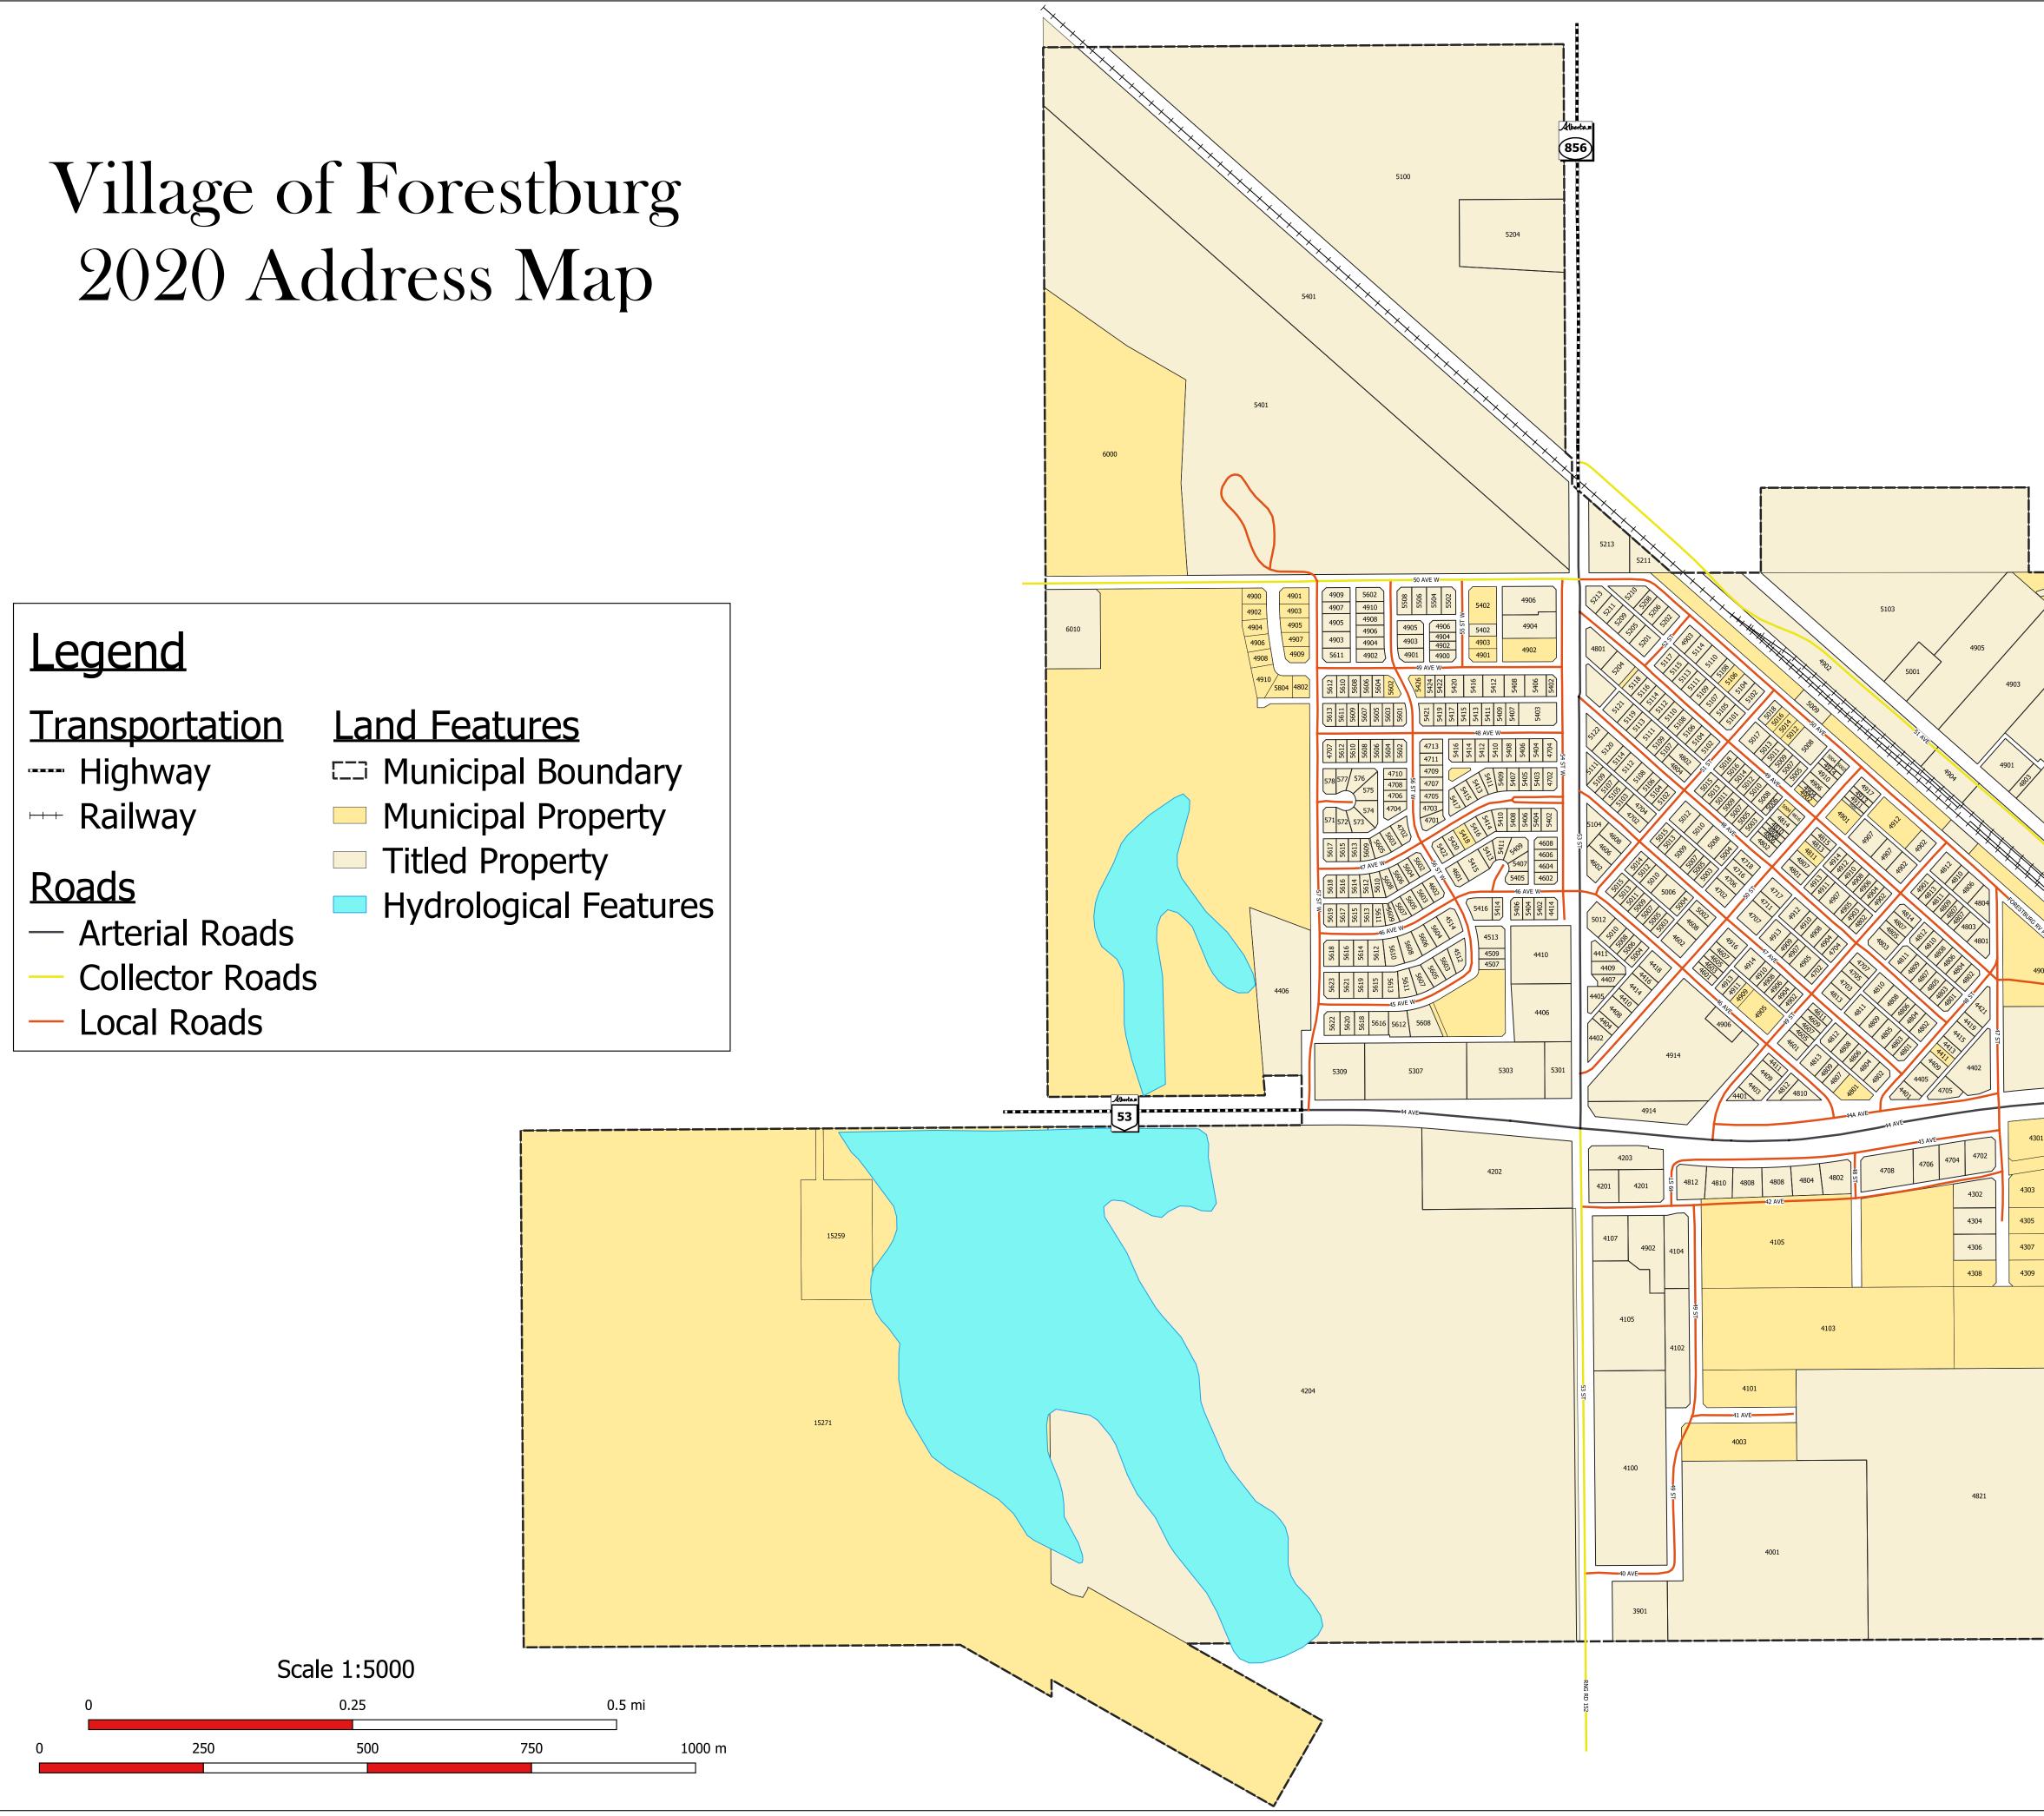

# 2020 Address Map

# Village of Forestburg 2020 Address Map

Due to name length and parcel size some parcels cannot be labeled. NOT RESPONSIBLE FOR ERRORS OR OMISSIONS

Village of Forestburg P.O. Box 210 4902 50 th Street Forestburg, AB T0B 1N0 Phone: 780-582-3668

Projection: EPSG:3401 - NAD83

4301

4303

4305

The Village of Forestburg makes no representations or warranties regarding the information contained in this document, including, without limitation, whether said information is accurate or com Persons using this document do so solely at their own risk, and the Village of Forestburg shall have no liability to such persons for any loss or damage whatsoever. This document shall not be copied or distributed to any person without the express written consent of Village of Forestburg.

Date: 05 Mar 2020

 $\circledast$  Village of Forestburg. All Rights Reserved. Compiled from the Rural Cadastral Digital Base, December 2019, 1:20,000 Digital Base.